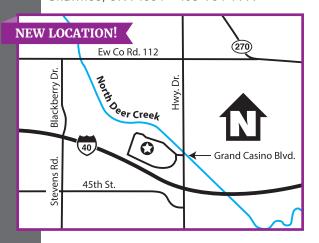

### **NEW LOCATION!**

# The Grand Casino Shawnee, OK

### The Grand Casino

777 Grand Casino Blvd. Shawnee, OK 74804 • 405-964-7777